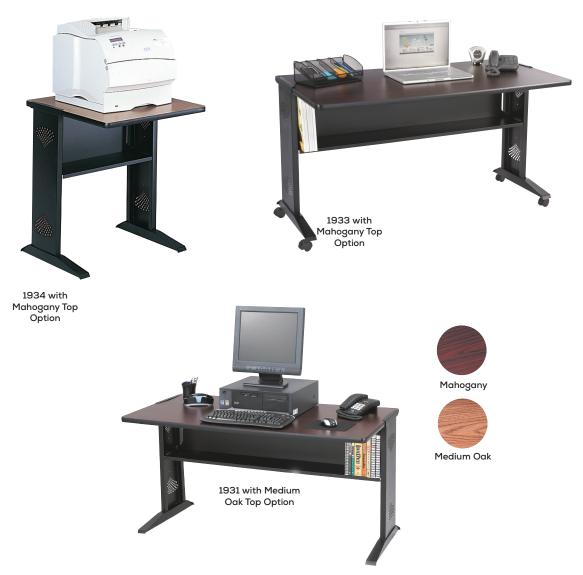

## **Reversible Top Computer Desks**

Rev up your furnishings with reversible tops! A one-inch laminate top may be reversed between Mahogany and Medium Oak. Create a customized work area by combining different size tables according to your space and equipment requirements. The table is constructed with a black steel base, a full width 6%"D steel shelf, and privacy panel. Cable routing cutouts are featured for installation along a wall.

Chin

Drico

|       |                   |                | Ship    | Price    |
|-------|-------------------|----------------|---------|----------|
| Model | Description       | W x D x H      | Weight  | Each     |
| 1930  | 36" x 28" Desk    | 35½ x 28 x 30" | 54 lbs. | \$320.00 |
| 1931  | 48" x 28" Desk    | 47½ x 28 x 30" | 70 lbs. | 350.00   |
| 1933  | Mobile Work Desk  | 53½ x 28 x 30" | 75 lbs. | 381.00   |
| 1934  | Fax/Printer Stand | 23½ x 28 x 30" | 43 lbs. | 268.00   |
|       |                   |                |         |          |