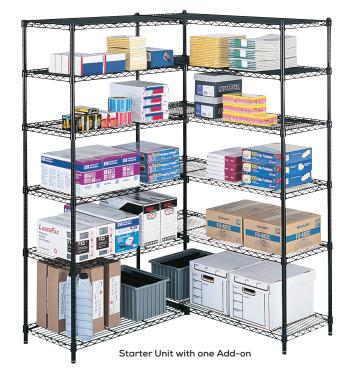

## Industrial Wire Shelving

Snap-on compression sleeves allow easy adjustment of shelves in 1" increments. The dual ridges provide the added contact required for heavy loads

Black

These strong welded wire construction shelves support up to 1,250 lbs. per shelf\*. Starter sets are equipped with four shelves that adjust in 1" increments, with extra shelves available in packs of two. Add-on units include four shelves, two posts and snap-together clips for instant assembly. Assembles in minutes without tools. The open wire construction permits air circulation and reduces dust accumulation. Shelves can be adjusted in 1" increments. Available in 18" and 24" deep shelves- all units are 72" high. Available with Black (BL) or Metallic Gray (GR) powder coat finish

|                   |                    | Shelf            | Ship    | Price    |
|-------------------|--------------------|------------------|---------|----------|
| Model             | Description        | Capacity (Lbs.)* | Weight  | Each     |
| 18" Deep Shelvi   | ing                |                  |         |          |
| 5285              | 36"W Starter Unit  | 1250             | 51 lbs. | \$289.00 |
| 5286              | 36"W Add-On        | 1250             | 42 lbs. | 273.00   |
| 5287              | 36"W 2-Pak Shelves | 1250             | 18 lbs. | 133.00   |
| 5291              | 48"W Starter Unit  | 1000             | 61 lbs. | 304.00   |
| 5292              | 48"W Add-On        | 1000             | 53 lbs. | 294.00   |
| 5293              | 48"W 2-Pak Shelves | 1000             | 23 lbs. | 139.00   |
| 24" Deep Shelving |                    |                  |         |          |
| 5288              | 36"W Starter Unit  | 1000             | 62 lbs. | \$314.00 |
| 5289              | 36"W Add-On        | 1000             | 55 lbs. | 304.00   |
| 5290              | 36"W 2-Pak Shelves | 1000             | 25 lbs. | 150.00   |
| 5294              | 48"W Starter Unit  | 800              | 74 lbs. | 330.00   |
| 5295              | 48"W Add-On        | 800              | 67 lbs. | 325.00   |
| 5296              | 48"W 2-Pak Shelves | 800              | 32 lbs. | 160.00   |
|                   |                    |                  |         |          |