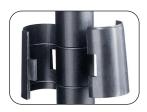

## Industrial Wire Shelving

Snap-on compression sleeves allow easy adjustment of shelves in 1" increments. The dual ridges provide the added contact required for heavy loads

Black

These strong welded wire construction shelves support up to 1,250 lbs. per shelf\*. Starter sets are equipped with four shelves that adjust in 1" increments, with extra shelves available in packs of two. Add-on units include four shelves, two posts and snap-together clips for instant assembly. Assembles in minutes without tools. The open wire construction permits air circulation and reduces dust accumulation. Shelves can be adjusted in 1" increments. Available in 18" and 24" deep shelves- all units are 72" high. Available with Black (BL) or Metallic Gray (GR) powder coat finish