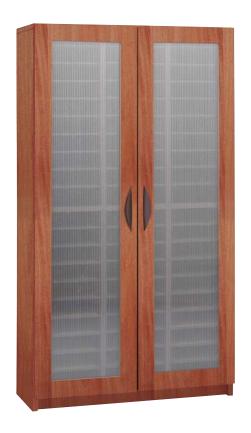

## Literature Organizers with Doors

Cherry (CY) Medium Oak (MO) Mahogany (MH)

Keep your paperwork neat, organized and hidden from view with this attractive wood literature organizer. The doors feature positive closure hinges to keep the doors closed without the use of a magnet. This unit is available in Cherry (CY), Medium Oak (MO) and Mahogany (MH) to coordinate with today's office styles. Adjustable shelves. Assembly required.

| Model | Description     | WxDxH            | Ship<br>Weight | Price<br>Each |
|-------|-----------------|------------------|----------------|---------------|
| 9355  | 60-Compartments | 30½ x 13½ x 54¾" | 127 lbs.       | \$530.00      |