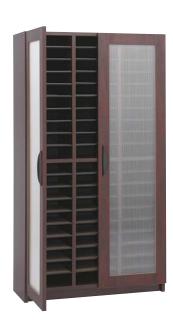

## Literature Organizers with Doors

Cherry (CY) Medium Oak (MO) Mahogany (MH)

Keep your paperwork neat, organized and hidden from view with this attractive wood literature organizer. The doors feature positive closure hinges to keep the doors closed without the use of a magnet. This unit is available in Cherry (CY), Medium Oak (MO) and Mahogany (MH) to coordinate with today's office styles. Adjustable shelves. Assembly required.

| Model | Description     | WxDxH            | Ship<br>Weight | Price<br>Each |
|-------|-----------------|------------------|----------------|---------------|
| 9355  | 60-Compartments | 30½ x 13½ x 54¾" | 127 lbs.       | \$530.00      |