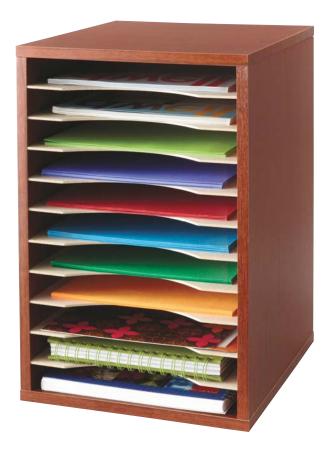

## Vertical Desk Top Sorter

Cherry (CY) Gray (GR) Medium Oak (MO)

This compact organizer is perfect for desktop literature organization. Shelves are removable during assembly to customize the compartments and keep literature or forms at hand for quick access. Ten hardboard shelves form up to eleven 9%"W x 11%"D x 1%"H letter size compartments and support up to 15 lbs. Constructed of ½" compressed wood with laminate finish and solid hardboard back. Available in Cherry (CY), Gray (GR) or Medium Oak (MO). Easy assembly with pre-glued dowels.