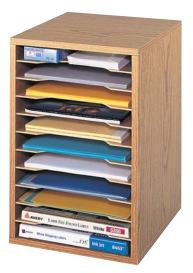

## Vertical Desk Top Sorter

Cherry (CY) Gray (GR) Medium Oak (MO)

This compact organizer is perfect for desktop literature organization. Shelves are removable during assembly to customize the compartments and keep literature or forms at hand for quick access. Ten hardboard shelves form up to eleven 9%"W x 11%"D x 1%"H letter size compartments and support up to 15 lbs. Constructed of ½" compressed wood with laminate finish and solid hardboard back. Available in Cherry (CY), Gray (GR) or Medium Oak (MO). Easy assembly with pre-glued dowels.