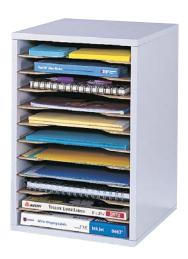

## Vertical Desk Top Sorter

Cherry (CY) Gray (GR) Medium Oak (MO)

This compact organizer is perfect for desktop literature organization. Shelves are removable during assembly to customize the compartments and keep literature or forms at hand for quick access. Ten hardboard shelves form up to eleven 9%"W x 11%"D x 1%"H letter size compartments and support up to 15 lbs. Constructed of ½" compressed wood with laminate finish and solid hardboard back. Available in Cherry (CY), Gray (GR) or Medium Oak (MO). Easy assembly with pre-glued dowels.